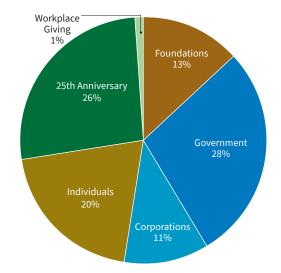

#### Revenues

| Government       | \$672,595   |
|------------------|-------------|
| 25th Anniversary | 618,234     |
| Individuals      | 469,729     |
| Foundations      | 317,503     |
| Corporations     | 272,107     |
| Workplace Giving | 28,392      |
| Other            | 3,278       |
| Total Revenues   | \$2,381,838 |