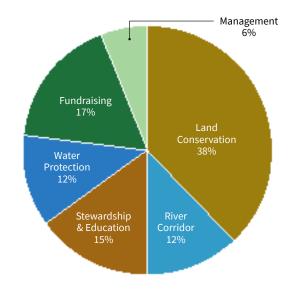

#### Programs

| Land Conservation       | \$844,724   |
|-------------------------|-------------|
| Stewardship & Education | 334,725     |
| River Corridor          | 270,783     |
| Water Protection        | 258,456     |
| Fundraising             | 381,534     |
| Management              | 127,561     |
| Total Expenses          | \$2,217,783 |